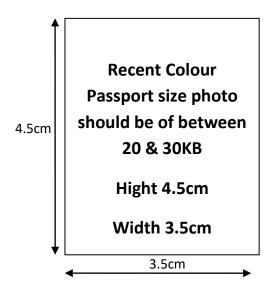

## **Guidelines for uploading Photograph, Signature and Documents**

- 1. Upload passport size photograph image in JPEG format with standard size of 4.5 cm × 3.5 cm
- 2. The file size should be of between 20KB and 30KB.
- 3. Minimum pixel resolution for JPEG:  $320 \times 240$ .
- 4. Do not take Photos from Mobile Phones