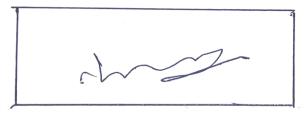

## **Signature Requirements:**

5. Draw a rectangular box of size 2.5 cm × 6 cm on an A4 white paper. Put your signature with black or dark blue ink pen within this box.

OR

6. Get the signature digitally image scanned by a professional using a scanner, and get the image cropped to the box by the professional.

Only JPEG image formats will be accepted.

Image of the digital signature after scanning.